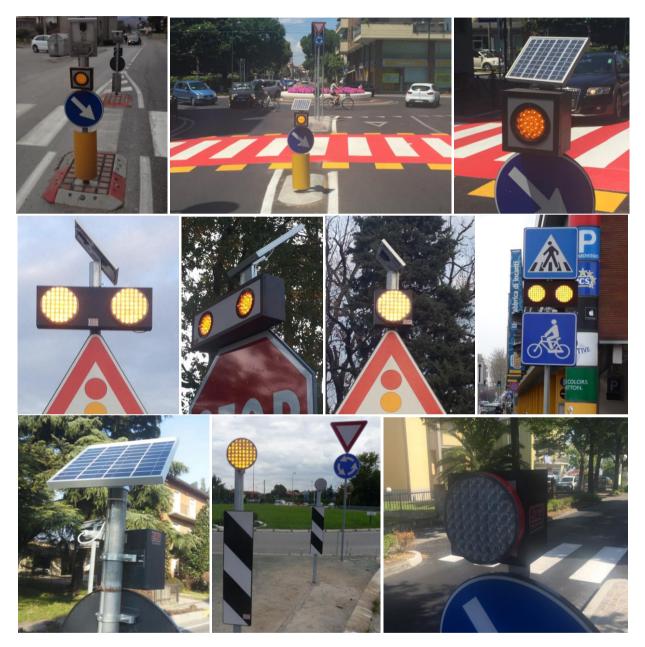

## LED Flashing Lights diam.100-200mm.

SolarFlash LED flashing lights have LED projectors with a diameter of 100/200mm, complying with standard UNI EN 12352 cl.2H/8H, inserted in single (200x200mm) or double (600x200mm) galvanised aluminium cases.

Thanks to their small size SolarFlash are available with 3 different power sources:

- <u>Solar-powered</u> kit composed of buffer batteries and a solar-powered 5-10-20 watt charger;
- <u>Public lighting powered kit with buffer battery charger;</u>
- <u>230VAC</u> powered kit with direct connection to the 230V grid.

All SolarFlash models can be easily installed on any type of road traffic signage.

e-mail: info@zamaimpianti.it R.E.A. Register FC n°306631 VAT and Tax Code 03578190401